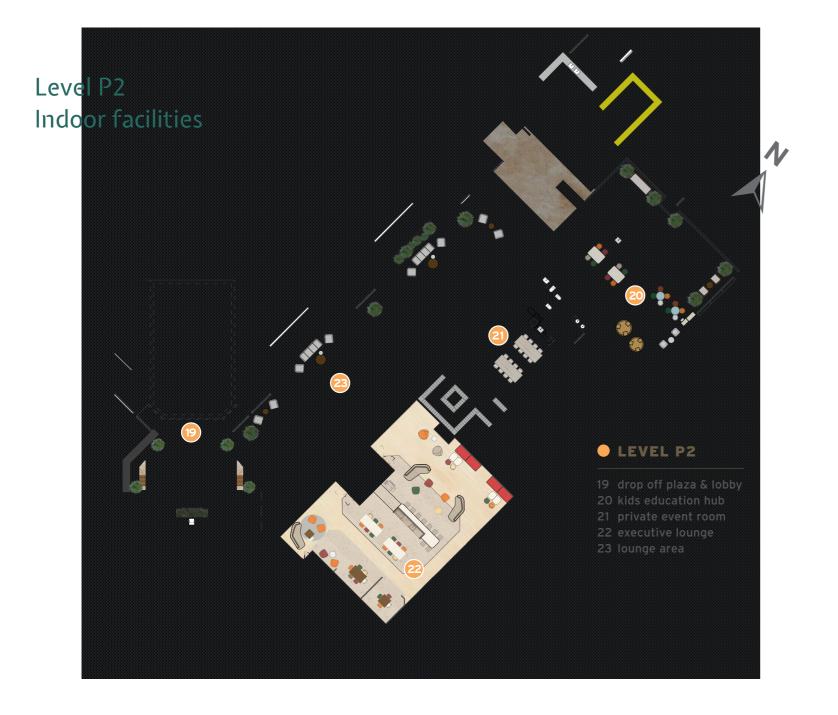

#### LEVEL P2

- 16 garden seating
- 17 play area
- 18 family bbq
- 19 drop off plaza & lobby 36 jacuzzi
- 20 kids education hub 21 private event room
- 22 executive lounge
- 23 lounge area