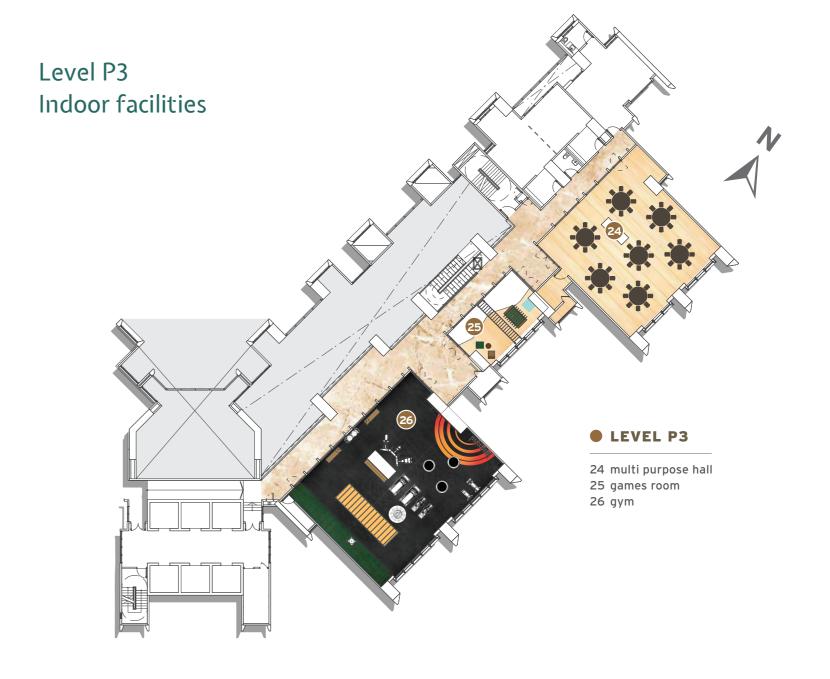

26 gym

### LEVEL 1

- 27 podium plaza
- - 29 sunken lawn

    - 31 toddler's playground
    - 32 outdoor fitness
    - 33 sundeck 34 lap pool
    - 35 shallow shelves

    - 37 reading deck
    - 38 yoga deck
    - 39 family bbq

- 28 garden terrace
- 30 children's playground 43 pocket pavilions
- 44 sunken pavilion
  - 45 meditation pod 46 jogging path

40 wading pool

42 outdoor shower

41 water play

- 47 changing room
- 48 steam room
- 49 laundry 50 shop
- 51 public terrace

## Communal spaces living in an urban oasis

Elegant and effortless social spaces, each entity is composed for a grand hotel experience that becomes a convenient extension of your home. Both indoors and out, there are refined spaces to entertain, keep fit, find nature and escape from the hustle of the city.



























## Calm and private spaces in the sky.

The Papyrus interior design philosophy focuses on the creation of a sophisticated retreat.

Timeless taste and material choices offer a depth of detail, space and independence.



Fresh, cool, clean and functional with carefully crafted details. Four and five bedroom residences, offer versatility and convenience with an open plan design to welcome you home.



## Sophisticated simplicity is the new brand of luxury that underpins the interior design statement.

Considered architecture opens sightlines with 'contained view' assuring privacy, while selective units comes with a generous terrace, extending living spaces.

Every component within the residences is considered to evolve with how you will live.



NO LESEN PEMAJU: 30400/0