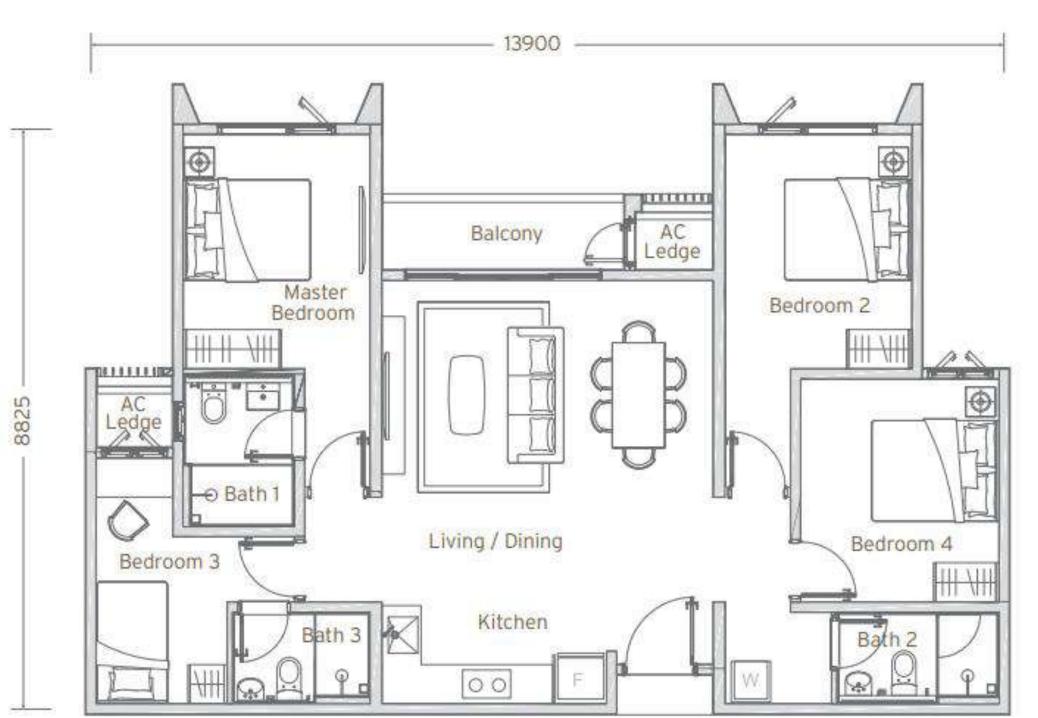

2.3km |
|----------------------------|-------|
| · Solaris Mall Mont' Kiara | 2.9km |
| • 163 Retail Park          | 4.2km |
| · 1 Mont' Kiara            | 4.2km |
| · Hartamas Shopping Mall   | 4.2km |



## 7

### **GROCERY STORES**

| • Ben's Independant Grocer, Publika                   | 2.4km |
|-------------------------------------------------------|-------|
| <ul> <li>Redtick Supermarket @ North Kiara</li> </ul> | 2.6km |
| • Mercato @ Solaris                                   | 2.7km |
| <ul> <li>Jaya Grocer @ Verve Mont Kiara</li> </ul>    | 4.2km |
| • Jaya Grocer @ 163 Retail Park                       | 4.2km |
| <ul> <li>Village Grocer @ 1 Mont Kiara</li> </ul>     | 4.4km |
| • Village Grocer @ Hartamas Shopping Centre           | 4.7km |



A

4 Beds 3 Baths 1141 sq ft







B1

4 Beds + Utility 4 Baths 1313 sq ft







## A unique flavour of neighbourhood

An infinitely connected address. From retail to recreational activities and combination of established educational institutions, everything you need in moments away.



From top-performing international schools to renowned Montessories, highly sought-after educational institutions are all within close proximity to home.



## 2. Community

The suburb of North Kiara is an established, vibrant, diverse and friendly neighbourhood.











## 3. Recreation

Not only do you have beautiful greens at home, Papyrus also finds itself close to hiking and biking grounds, find the trail tucked behind the SMK Seri Hartamas School.



## 4. Shopping & Retail therapy

With award-winning restaurants and head-turnin