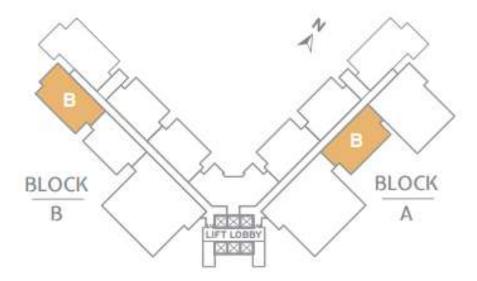

-|
| · Solaris Mall Mont' Kiara | 2.9km |
| • 163 Retail Park          | 4.2km |
| · 1 Mont' Kiara            | 4.2km |
| · Hartamas Shopping Mall   | 4.2km |



## 7

### **GROCERY STORES**

| • Ben's Independant Grocer, Publika                   | 2.4km |
|-------------------------------------------------------|-------|
| <ul> <li>Redtick Supermarket @ North Kiara</li> </ul> | 2.6km |
| • Mercato @ Solaris                                   | 2.7km |
| <ul> <li>Jaya Grocer @ Verve Mont Kiara</li> </ul>    | 4.2km |
| • Jaya Grocer @ 163 Retail Park                       | 4.2km |
| <ul> <li>Village Grocer @ 1 Mont Kiara</li> </ul>     | 4.4km |
| • Village Grocer @ Hartamas Shopping Centre           | 4.7km |



A

4 Beds 3 Baths 1141 sq ft







B1

4 Beds + Utility 4 Baths 1313 sq ft







## A unique flavour of neighbourhood

An infinitely connected address. From retail to recreational activities and combination of established educational institutions, everything you need in moments away.



From top-performing international schools to renowned Montessories, highly sought-after educational institutions are all within close proximity to home.



## 2. Community

The suburb of North Kiara is an established, vibrant, diverse and friendly neighbourhood.











## 3. Recreation

Not only do you have beautiful greens at home, Papyrus also finds itself close to hiking and biking grounds, find the trail tucked behind the SMK Seri Hartamas School.



## 4. Shopping & Retail therapy

With award-winning restaurants and head-turning bars, effortlessly intriguing boutiques and