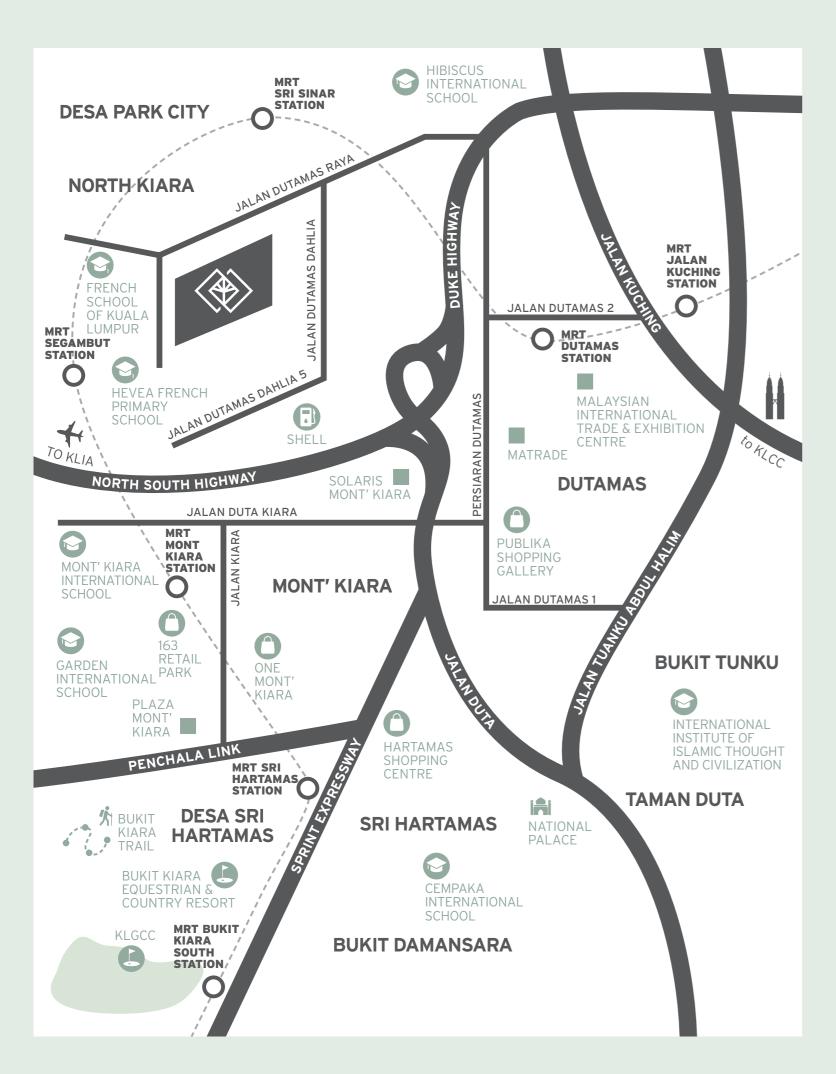

## NORTH KIARA

## Highways

Lebuhraya Damansara-Puchong (LDP) Lebuhraya Utara-Selatan (NKVE) Lebuhraya Sprint Duta-Ulu Kelang Expressway (DUKE) Penchala Link

## Neighbourhoods

Sri Hartamas
Desa Sri Hartamas
Dutamas
Bukit Damansara
Mont' Kiara
Desa Park City

Just 8 kilometres from Kuala Lumpur City Centre, with Mont' Kiara at your doorstep – Papyrus is the best of urban living.