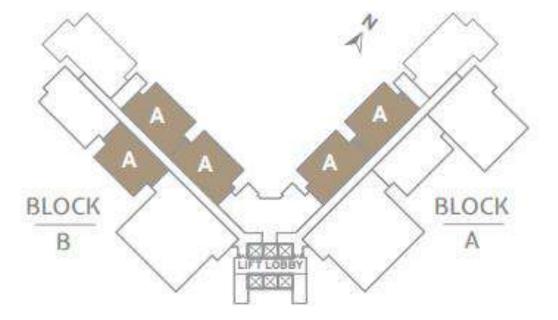

| 2.3km |
|----------------------------|-------|
| · Solaris Mall Mont' Kiara | 2.9km |
| • 163 Retail Park          | 4.2km |
| · 1 Mont' Kiara            | 4.2km |
| · Hartamas Shopping Mall   | 4.2km |



## 7

### **GROCERY STORES**

| • Ben's Independant Grocer, Publika                   | 2.4km |
|-------------------------------------------------------|-------|
| <ul> <li>Redtick Supermarket @ North Kiara</li> </ul> | 2.6km |
| • Mercato @ Solaris                                   | 2.7km |
| <ul> <li>Jaya Grocer @ Verve Mont Kiara</li> </ul>    | 4.2km |
| • Jaya Grocer @ 163 Retail Park                       | 4.2km |
| <ul> <li>Village Grocer @ 1 Mont Kiara</li> </ul>     | 4.4km |
| • Village Grocer @ Hartamas Shopping Centre           | 4.7km |



A

4 Beds 3 Baths 1141 sq ft







B1

4 Beds + Utility 4 Baths 1313 sq ft







## A unique flavour of neighbourhood

An infinitely connected address. From retail to recreational activities and combination of established educational institutions, everything you need in moments away.



From top-performing international schools to renowned Montessories, highly sought-after educational institutions are all within close proximity to home.



## 2. Community

The suburb of North Kiara is an established, vibrant, diverse and friendly neighbourhood.











## 3. Recreation

Not only do you have beautiful greens at home, Papyrus also finds itself close to hiking and biking grounds, find the trail tucked behind the SMK Seri Hartamas School.



## 4. Shopping & Retail therapy

With award-winning restaurants and head-turn