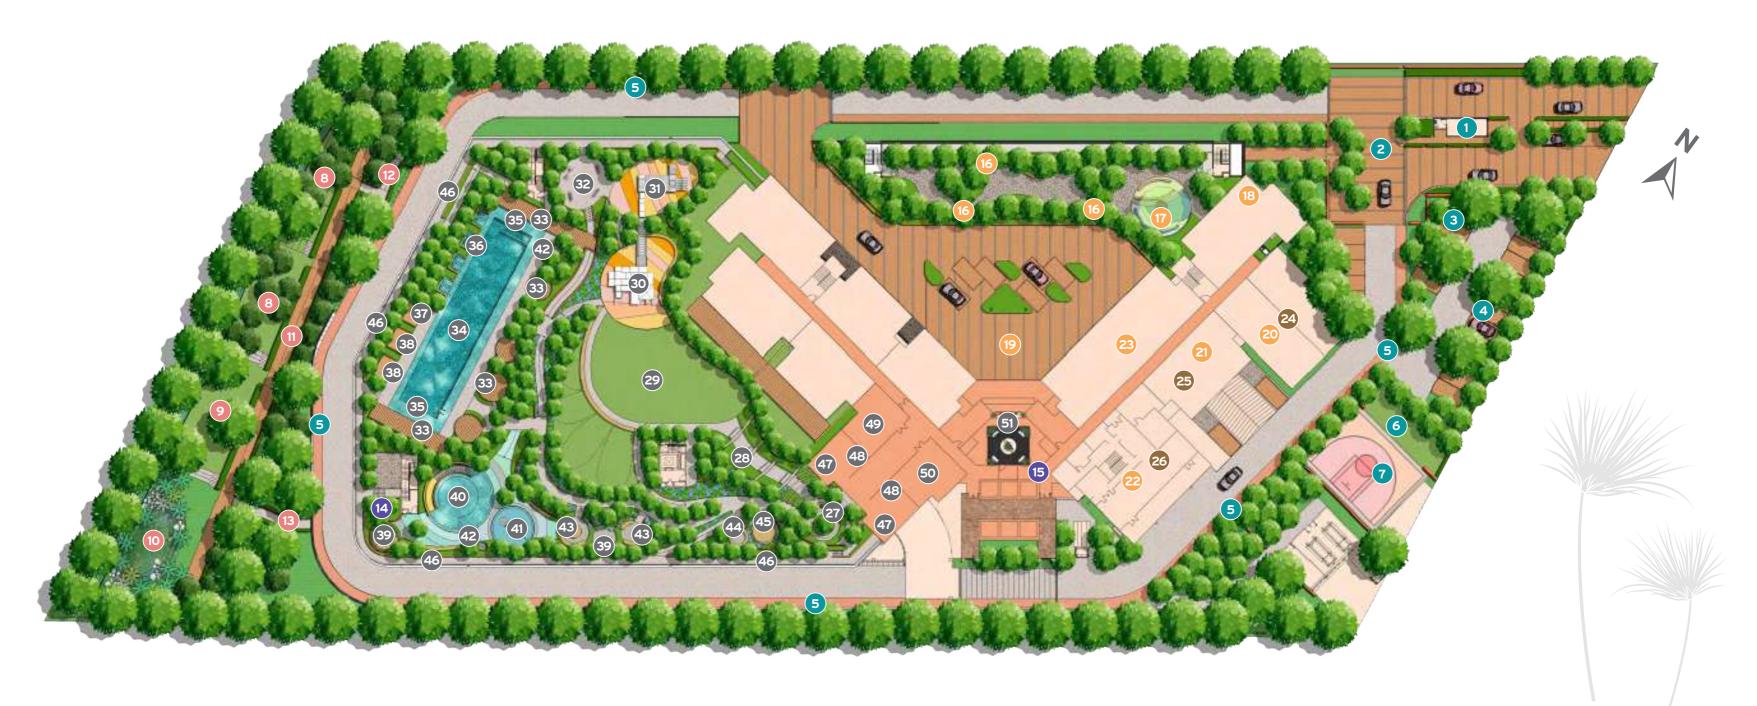

### • LEVEL LG1

- 1 guard house
- 2 arrival plaza
- 3 car wash
- 4 visitor car park
- 5 bicycle lane
- 6 play lawn 7 half basketball court

#### LEVEL LG2

- 8 orchard
- 9 field
- 10 rain garden
- 11 sprint track
- 12 linkage to LG1 carpark
- 13 linkage to LG2 carpark

### LEVEL P1

- 14 EV charging station
- 15 bicycle parking

#### LEVEL P2

- 16 garden seating
- 17 play area
- 18 family bbq
- 19 drop off plaza & lobby 36 jacuzzi
- 20 kids education hub 21 private event room
- 22 executive lounge
- 23 lounge area

### • LEVEL P3

- 24 multi purpose hall
- 25 games room
- 26 gym

### LEVEL 1

- 27 podium plaza
- - 29 sunken lawn

    - 31 toddler's playground
    - 32 outdoor fitness
    - 33 sundeck 34 lap pool
    - 35 shallow shelves

    - 37 reading deck
    - 38 yoga deck
    - 39 family bbq

- 28 garden terrace
- 30 children's playground 43 pocket pavilions
- 44 sunken pavilion
  - 45 meditation pod 46 jogging path

40 wading pool

42 outdoor shower

41 water play

- 47 changing room
- 48 steam room
- 49 laundry 50 shop
- 51 public terrace