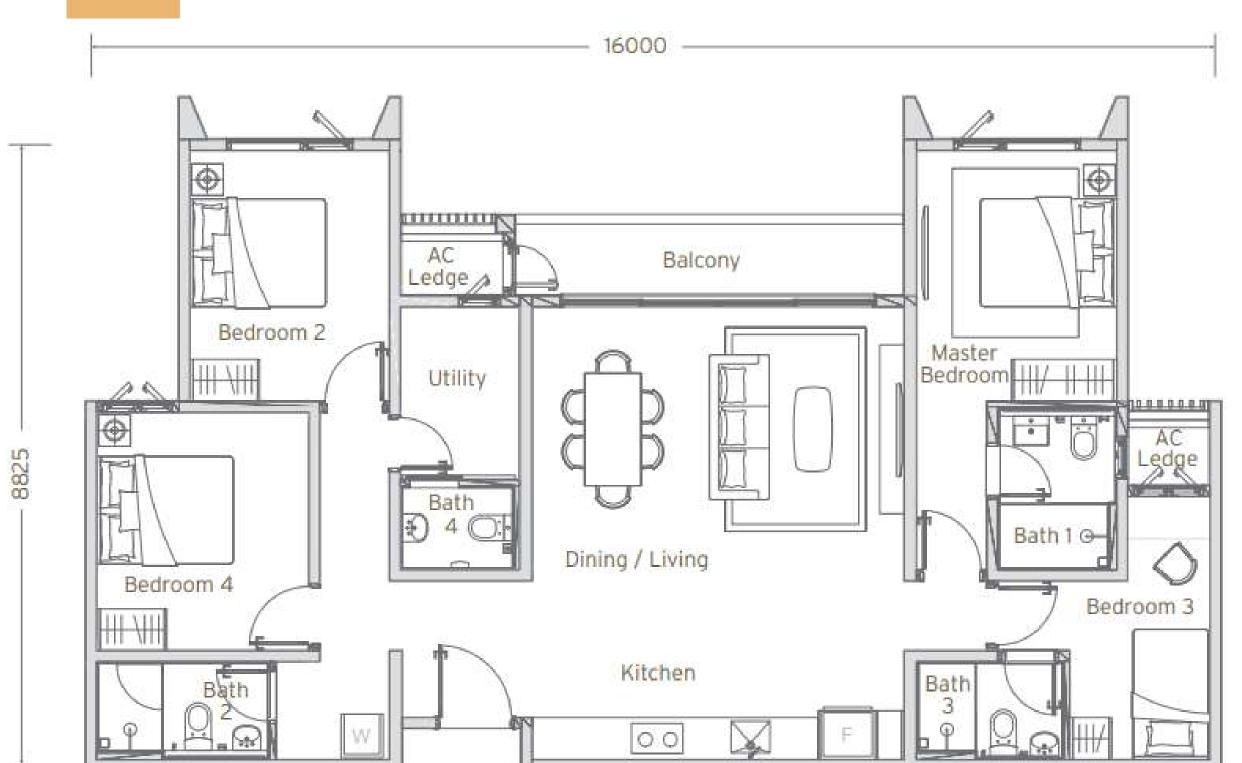

| · Solaris Mall Mont' Kiara | 2.9km |
| • 163 Retail Park          | 4.2km |
| · 1 Mont' Kiara            | 4.2km |
| · Hartamas Shopping Mall   | 4.2km |



## 7

### **GROCERY STORES**

| • Ben's Independant Grocer, Publika                   | 2.4km |
|-------------------------------------------------------|-------|
| <ul> <li>Redtick Supermarket @ North Kiara</li> </ul> | 2.6km |
| • Mercato @ Solaris                                   | 2.7km |
| <ul> <li>Jaya Grocer @ Verve Mont Kiara</li> </ul>    | 4.2km |
| • Jaya Grocer @ 163 Retail Park                       | 4.2km |
| <ul> <li>Village Grocer @ 1 Mont Kiara</li> </ul>     | 4.4km |
| • Village Grocer @ Hartamas Shopping Centre           | 4.7km |



A

4 Beds 3 Baths 1141 sq ft







B1

4 Beds + Utility 4 Baths 1313 sq ft







## A unique flavour of neighbourhood

An infinitely connected address. From retail to recreational activities and combination of established educational institutions, everything you need in moments away.



From top-performing international schools to renowned Montessories, highly sought-after educational institutions are all within close proximity to home.



## 2. Community

The suburb of North Kiara is an established, vibrant, diverse and friendly neighbourhood.











## 3. Recreation

Not only do you have beautiful greens at home, Papyrus also finds itself close to hiking and biking grounds, find the trail tucked behind the SMK Seri Hartamas School.



## 4. Shopping & Retail therapy

With award-winning restaurants and head-turning bars, effortlessly intriguing boutiques and p